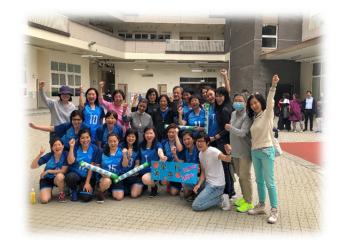

#### **Anniversary Basketball Championship**

The 150<sup>th</sup> Anniversary Basketball Championship was held on 2 March 2019 (Preliminary Round) and 23 March 2019 (Final Round) at the basketball court of our school.

Rain in the early morning of 23 March had not affected the Final Round. Competition started as soon as rain stopped. All teams did their best and 'Pop In' won in the end. The audience had a great morning enjoying the games and cheering up for their friends. The Principal, Mr. Kenneth Law, presented prizes to the winning teams.