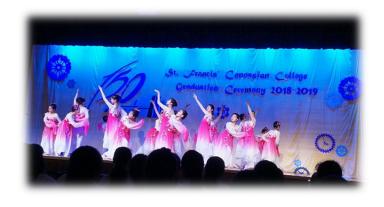

#### **Annual Graduation Ceremony 2019**

The graduation ceremony for Form six graduates was held in the afternoon of 6 July. Our alumnus, The Hon Mrs. Laura May Lung Cha, GBM, GBS, JP, Chairman of Hong Kong Exchanges and Clearing Limited and Member of Executive Council of HKSAR, was the guest of honour. Her enlightening speech is reproduced below.

After the presentation of certificates and prizes, the audience enjoyed Chinese Dance and Chinese Instrumental Ensemble as well as performance by the School Choir before singing the School Song together to mark the end of the programme.