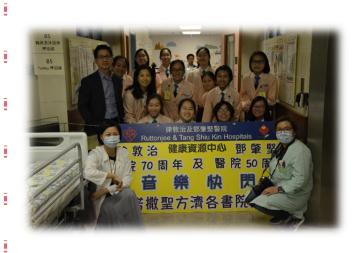

#### **Musical Performance**

As part of the 150<sup>th</sup> celebrations, the School Choir and the music team gave music performances to the sick and their carers at the Ruttonjee Hospital and Tang Shiu Kin Hospital in March and April. Here are some of the photos.