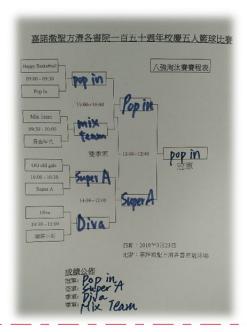

#### **Anniversary Basketball Championship**

The 150<sup>th</sup> Anniversary Basketball Championship was held on 2 March 2019 (Preliminary Round) and 23 March 2019 (Final Round) at the basketball court of our school.

The Preliminary Round was not only a competition for determining the eight teams that would qualify for the race for championship, it was also an occasion of great reunion as some alumni flew back from overseas for the games. Participants and spectators had a great time. Sister Marie Remedios, our beloved former Principal, joined the occasion and sang the School song together with participants after the games.

Rain in the early morning of 23 March had not affected the Final Round. Competition started as soon as rain stopped. All teams did their best and 'Pop In' won in the end. The audience had a great morning enjoying the games and cheering up for their friends. The Principal, Mr. Kenneth Law, presented prizes to the winning teams.