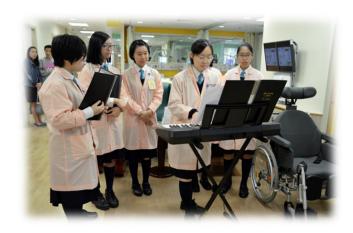

#### **Musical Performance**

As part of the 150<sup>th</sup> celebrations, the School Choir and the music team gave music performances to the sick and their carers at the Ruttonjee Hospital and Tang Shiu Kin Hospital in March and April. Here are some of the photos.