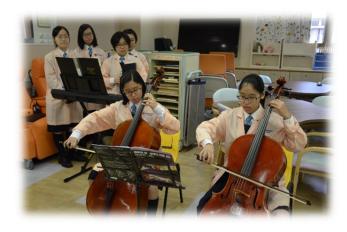

#### **Musical Performance**

As part of the 150<sup>th</sup> celebrations, the School Choir and the music team gave music performances to the sick and their carers at the Ruttonjee Hospital and Tang Shiu Kin Hospital in March and April. Here are some of the photos.