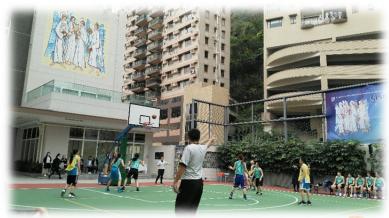

#### **Anniversary Basketball Championship**

The 150<sup>th</sup> Anniversary Basketball Championship was held on 2 March 2019 (Preliminary Round) and 23 March 2019 (Final Round) at the basketball court of our school.

The Preliminary Round was not only a competition for determining the eight teams that would qualify for the race for championship, it was also an occasion of great reunion as some alumni flew back from overseas for the games. Participants and spectators had a great time. Sister Marie Remedios, our beloved former Principal, joined the occasion and sang the School song together with participants after the games.

Rain in the early morning of 23 March had not affected the Final Round. Competition started as soon as rain stopped. All teams did their best and 'Pop In' won in the end. The audience had a great morning enjoying the games and cheering up for their friends. The Principal, Mr. Kenneth Law, presented prizes to the winning teams.