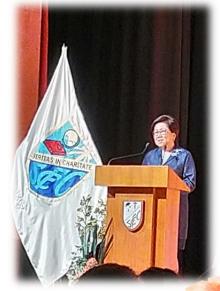

#### **Annual Graduation Ceremony 2019**

The graduation ceremony for Form six graduates was held in the afternoon of 6 July. Our alumnus, The Hon Mrs. Laura May Lung Cha, GBM, GBS, JP, Chairman of Hong Kong Exchanges and Clearing Limited and Member of Executive Council of HKSAR, was the guest of honour. Her enlightening speech is reproduced below.

#### Speech by Mrs. Laura M Cha GBM, GBS, JP

Good Afternoon, Sister Agnes, Principal Mr. Law, Sisters, School Managers, Teachers, Parents, Graduates, Students, Ladies and Gentlemen.

I am very honoured to be invited to speak on the occasion of the 150th Graduation Ceremony of my alma mater the St Francis Canossian College. I finished Form 5 and sat for the School Certificate Exam in 1967, and left in 1968 after Form 6 for university in the US. I am very pleased indeed to come back some 50 years later for this milestone graduation ceremony!