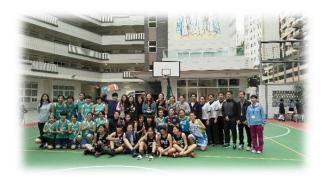

#### **Anniversary Basketball Championship**

The 150<sup>th</sup> Anniversary Basketball Championship was held on 2 March 2019 (Preliminary Round) and 23 March 2019 (Final Round) at the basketball court of our school.

The Preliminary Round was not only a competition for determining the eight teams that would qualify for the race for championship, it was also an occasion of great reunion as some alumni flew back from overseas for the games. Participants and spectators had a great time. Sister Marie Remedios, our beloved former Principal, joined the occasion and sang the School song together with participants after the games.